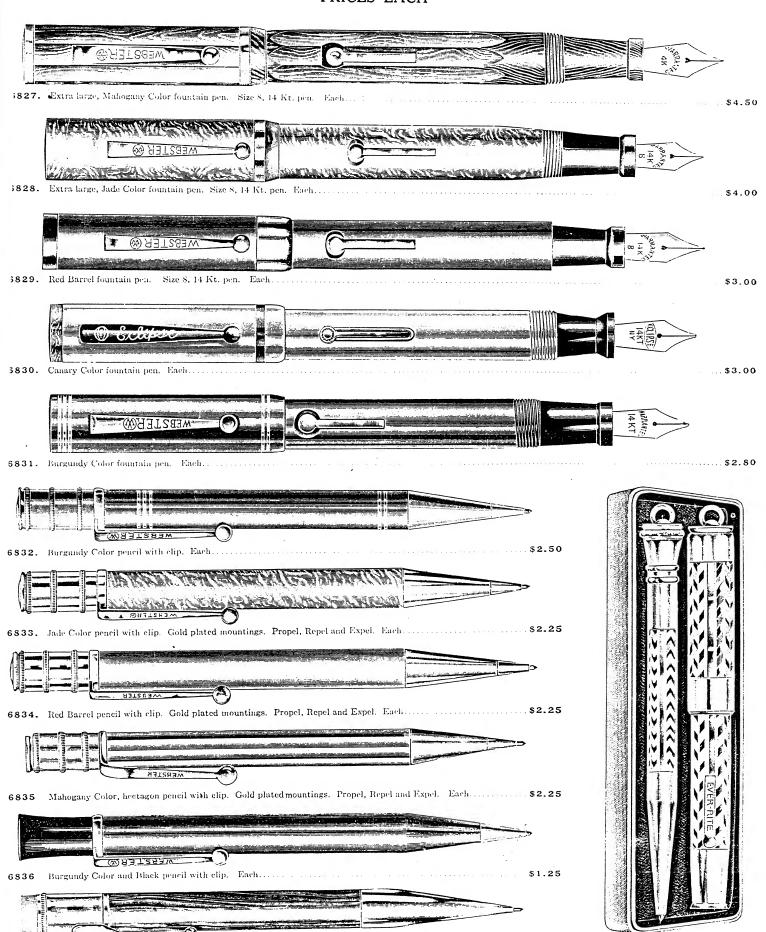

in Velvet Line to Ting at Top. Per Set . 6820. Men's Set with Gold Filled Clip. Per Set 16.0

#### Fountain Pen and Pencil Assortments







No. 6825. Ladies' Black Rubber Pen and Pencil Set, Gold Plate Trimmings; in Leatherette Case Per Set. \$4.00



No. 6822, Six Ladies' Fountain Pens. Assorted Colors with 14 Kt. Cold Pen in Box. Per box. \$9.00 (Cut is ½ Size.)



No. 6824. Six Large Size Fountain Pens.
Assorted Colors with 14 Kt. Gold Pens in Box. Per Box. \$10.00
(Cut is 1/4 Size.)



No. 6826. Cold Pens for Fountain Pens, One Dozer Assorted Sizes, 14 Kt. Short Nib Pens for Fountain Pens, on Velvet Pad. Per Pad. \$14.50

Gold Pens, Every Pen Warranted. PRICI

PRICES PER DOZEN

14 Kt. No. 5....

\$21.00

No 6839

Violed allower self-Gilling

## Fountain Pens and Pencils PRICES EACH